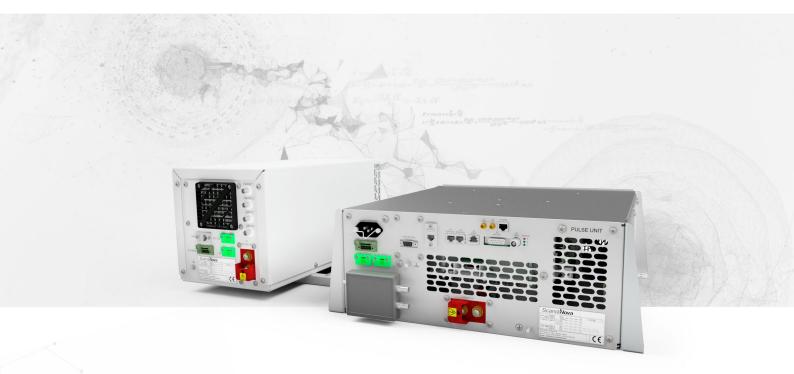

# E-GUN MODULATOR WITH A PEAK POWER UP TO 30 KW AND OPERATIONAL VOLTAGE LEVEL UP TO 30 KV

This solid-state pulse modulator is designed to operate all kinds of Diode E-guns with a peak power up to 30 kW and voltage level up to 30 kV. It can also operate Triode E-guns without grid emission control. To facilitate system integration, the modulator has a split design, divided into a Tank unit and a Pulse unit. E110D-i is equipped with ScandiNova's high end remote control system featuring a wide range of shape modifications for every pulse as well as unique automatic pulse shape tuning. E100D-i is available with single or dual energy.

#### Pulse Unit

## Tank Unit