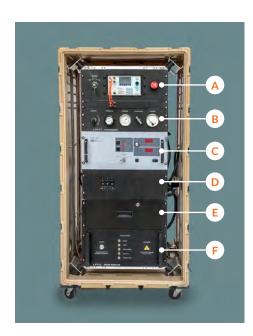

## **Example ICPU Rack Components**

- A: EMO Panel and Delay Generator
- B: Gas & flow control
- C: Model 802L 8kW capacitor-charging power-supply
- D: Circuit breaker
- E: Storage
- F: Trigger generator