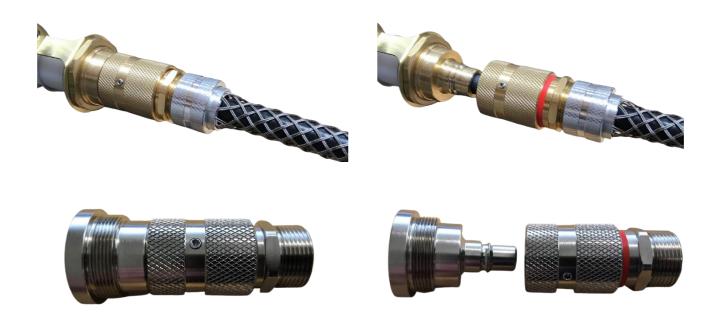

| 100            | 50               | 28.45            | Charge and pulse output                     |
| RG 217     | 50             | 50               | 13.84            | Pulse delivery and high<br>voltage charging |
| DS 2121    | 150            | 50               | 15.88            | Pulse delivery and high<br>voltage charging |
| CUSTOM     | -              | -                | -                | -                                           |

### **Materials**

- C36000 brass bodies (Nickel plating option)
- Bright red Acetal indication ring
- Zinc finish hard drawn spring
- 440C Stainless steel ball bearings
- Stainless steel set screw
- C36000 brass center conductor plug and receiver
- Silver plated zirconium/chromium (or similar) canted spring contacts



# **Exemplary Pictures**