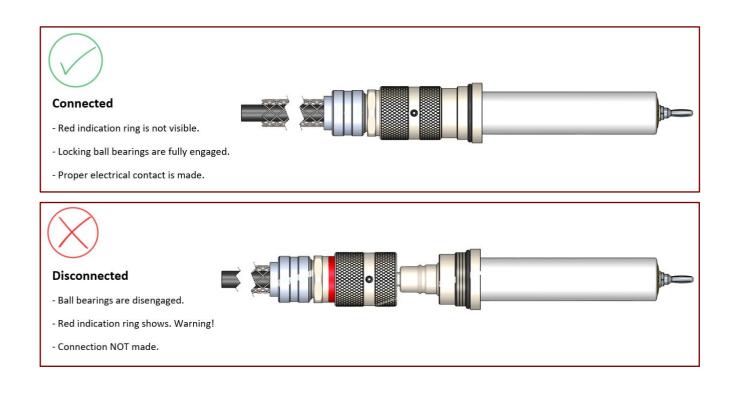

#### **Features**

- Quick connect/disconnect
- High visibility engagement indication ring: Red = disconnected
- Integrated locking set screw requiring Allen key to lock/unlock
- Integrated strain relief

# **Exemplary Pictures**