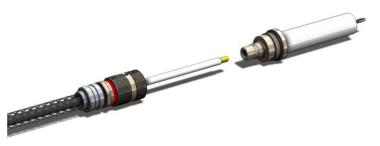

# **Overview**

HV quick connectors are offered in multiple sizes and styles for voltages up to 700 kV. Exceptionally rugged and precision machined, the high-voltage quick disconnects are designed to ease management of bulky, heavy duty, high-voltage cables. High-voltage quick disconnects are a standard with Marx Generators and other high-voltage equipment.



#### **Features**

- Quick connect/disconnect
- High visibility engagement indication ring: Red = disconnected
- Integrated locking set screw requiring Allen key to lock/unlock
- Integrated strain relief

- All ID edges smooth to minimize electric field enhancements
- High conductivity contacts for outer & center conductors
- Tactile feedback of center conductor engagement prior to mechanical grasp
- Tapered insulator bottom to prevent trapped air in transformer oil

#### **Models**

| CABLE TYPE | DC RATING (KV) | IMPEDANCE<br>(Ω) | CABLE<br>OD (MM) | APPLICATION                                 |
|------------|----------------|------------------|------------------|---------------------------------------------|
| RG-213/214 | 40             | 50               | 10.29            | Charge