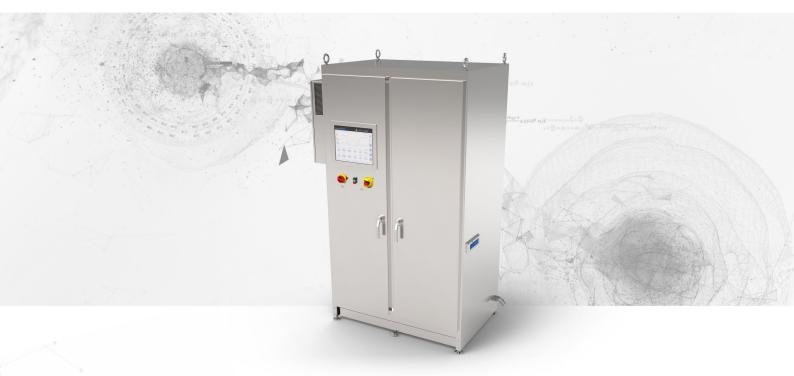

# PG-SERIES PG200

# AVERAGE POWER UP TO 80 KW AND PEAK POWER UP TO 36 MW

PG200 is designed to provide electrical pulses up to 36 MW with unparalleled performance. It's easy to integrate and equipped with ScandiNova's modern and user friendly control system – ScandiCat. The products within the PG-SERIES have a very resistant casing to withstand demanding industrial applications, which make them a perfect choice for e.g. Pulsed Electric Field generation in food processing and are perfectly suited for research needs where mid-range pulse generators are needed.

#### Standard Modulator Includes

Control System (ScandiCat) Remote Control Hard wired Interlock System Internal Trig Generator

#### Additional System Components

Local Control Panel