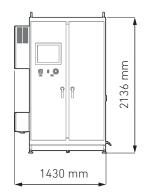

### Size and Weight

Weight approx. 1000 kg (excl. oil)

Information contained in this document is subject to change without notice.