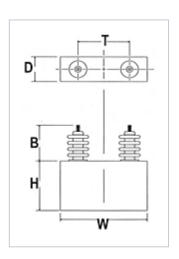

## **LC Series Oil-Filled Capacitors**

- DC Filter capacitors
- 1 to 20 μF capacitance
- Voltage 10,000 to 100,000 V<sub>DC</sub>
- Welded Rectangular Cans
- One Year Warranty

|                    |            |                     |         |          |          |          | 1       |
|--------------------|------------|---------------------|---------|----------|----------|----------|---------|
| <u>Part Number</u> | <u>CAP</u> | <u>Voltage (DC)</u> | D       | <u>w</u> | <u>H</u> | <u>B</u> | I       |
| LC322              | 5 μF       | 10000 V             | 4.0 in  | 8.0 in   | 10 in    | 3 in     | 5.00 in |
| LC330              | 10 μF      | 10000 V             | 4.13 in | 13.5 in  | 10 in    | 3 in     | 5.00 in |
| <u>LC323</u>       | 1 μF       | 20000 V             | 4.0 in  | 8.0 in   | 8 in     | 3 in     | 5.00 in |
| <u>LC324</u>       | 2 µF       | 20000 V             | 4.13 in | 13.5 in  | 9 in     | 3 in     | 9.00 in |
| <u>LC325</u>       | 5 μF       | 20000 V             | 5.13 in | 13.5 in  | 15 in    | 3 in     | 9.00 in |
| <u>LC326</u>       | 10 μF      | 20000 V             | 6.25 in | 13.5 in  | 22 in    | 3 in     | 9.00 in |
| LC327              | 1 μF       | 40000 V             | 5.13 in | 13.5 in  | 11 in    | 5 in     | 9.00 in |
| LC328              | 2 μF       | 40000 V             | 5.13 in | 13.5 in  | 18 in    | 5 in     | 9.00 in |
| LC329              | 4 µF       | 40000 V             | 6.25 in | 13.5 in  | 24 in    | 5 in     | 9.00 in |

| Part Number | CAP | <u>Voltage (DC)</u> | <u>D</u> | <u>w</u> | <u>H</u> | <u>B</u> | I   |
|-------------|-----|---------------------|----------|----------|----------|----------|-----|
|             |     |                     |          |          |          |          |     |
| LC CUSTOM   | N/A | N/A                 | N/A      | N/A      | N/A      | N/A      | N/A |