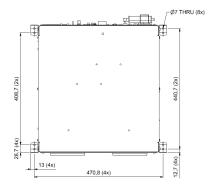

## Tank Unit

# Size and Weight

Weight approx. Pulse Unit 17 kg

Tank Unit 30 kg

Information contained in this document is subject to change without notice.