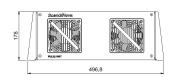

## Pulse Unit

# Size and Weight

Weight approx. Pulse Unit 17 kg

Tank Unit 30 kg

Information contained in this document is subject to change without notice.