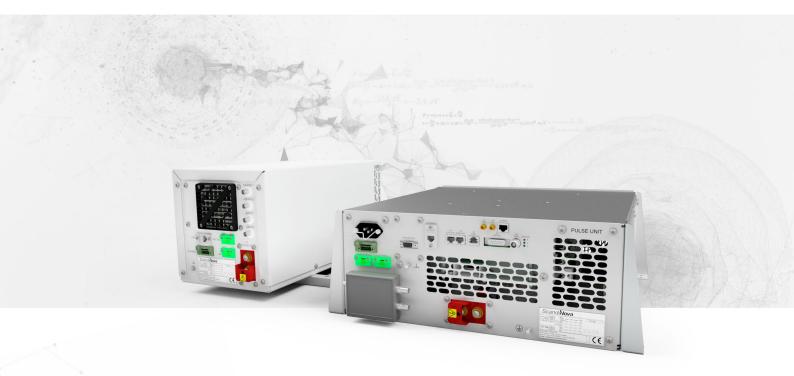

# E-GUN MODULATOR WITH A PEAK POWER UP TO 30 KW AND OPERATIONAL VOLTAGE LEVEL UP TO 30 KV

This solid-state pulse modulator is designed to operate all kinds of Diode E-guns with a peak power up to 30 kW and voltage level up to 30 kV. It can also operate Triode E-guns without grid emission control. To facilitate system integration, the modulator has a split design, divided into a Tank unit and a Pulse unit. E110D-i is equipped with ScandiNova's high end remote control system featuring a wide range of shape modifications for every pulse as well as unique automatic pulse shape tuning. E100D-i is available with single or dual energy.

## Pulse Unit

## Tank Unit