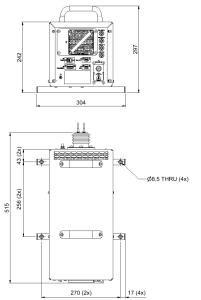

## Pulse Unit

# Size and Weight

Weight approx. Pulse Unit 17 kg

Tank Unit 30 kg

Information contained in this document is subject to change without notice.