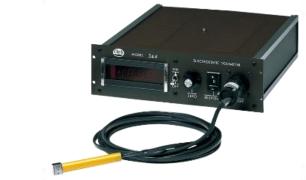

## HV Meters

#### Specifications:

- Measurement range 500-40000kVDC
- LED display
- Dual range switch for higher resolution
- High input impedance