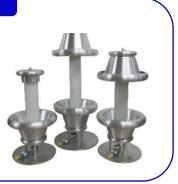

# Floor Standing Probes

#### Specifications:

- Rugged design
- Up to 400kVDC / 550kVAC
- Up to 20MHz
- DC accuracy <0.2%
- Divider ratio 10000:1