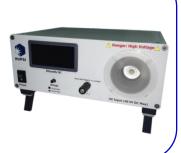

## HV Meters

#### Specifications:

- Measurement range 500-40000kVDC
- LED display
- Dual range switch for higher resolution
- High input impedance