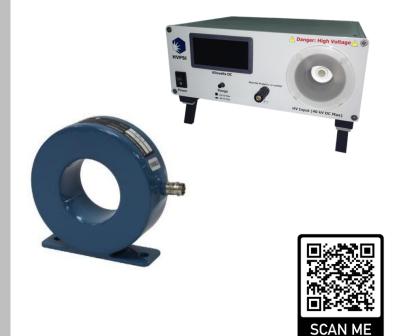

# **Capacitive Voltage Dividers**

#### **Specifications:**

- Max. pulse voltage in oil up to 800kV
- Voltage division ratio 10000:1
- >800kV customer specific