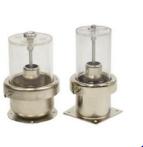

# Floor Standing Probes

#### Specifications:

- Rugged design
- Up to 400kVDC / 550kVAC
- Up to 20MHz
- DC accuracy <0.2%
- Divider ratio 10000:1