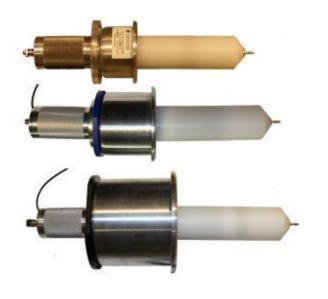

# **Bare Probes**

#### Specifications:

- Up to 300kVDC / 360kVAC
- Up to 15MHz
- DC accuracy <1%
  - For installation in oil or SF6 tanks